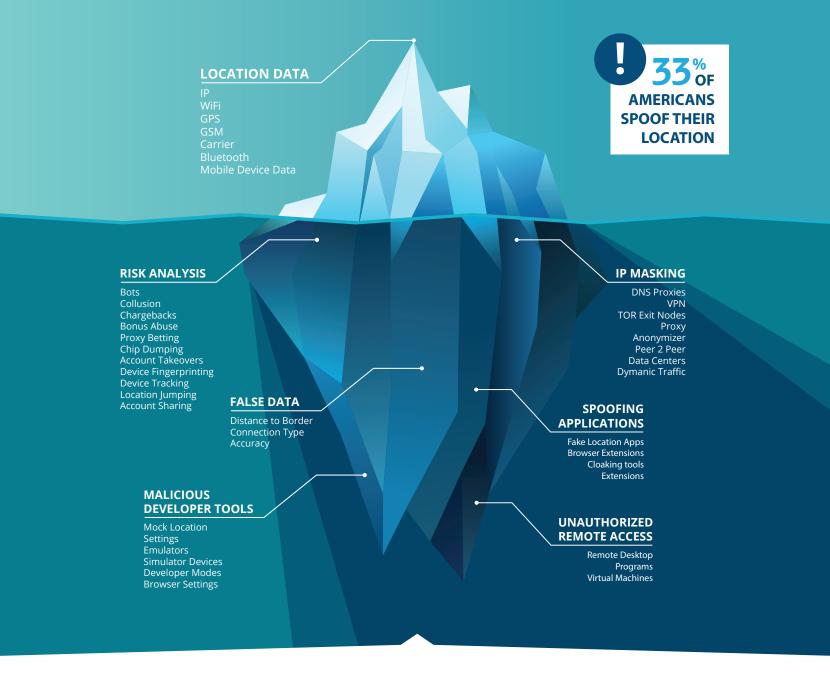

gulations. PinPoint is highly scalable and can be custom tailored to meet a wide range of regulatory and business use cases, including ad-hoc projects under US state regulatory purview.

#### PRODUCT FEATURES

- Geofence a room, floor, or custom zone
- Create custom iBeacon networks for small-scale geofencing
- Ideal for mobile sports, on-property gaming, bring-your-own-device systems, etc.
- Bundled into your client application

### COMPLIANCE

- Approved vendor in NV, NJ, DE, MS and WV
- Independently tested by GLI, BMM, and Cartesian

#### **BOOST PROFITS**

- Average 18% player increase with multi-tiered databases & failover
- 85% reduction in payment fraud
- **60+** experts for 360 degree protection

### **BACK OFFICE MANAGEMENT**













### INSTANT GEOLOCATION RISK MANAGEMENT