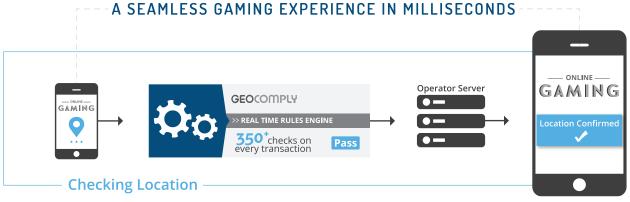

### SECURE ON-PROPERTY MOBILE SOLUTION

Create customized virtual boundaries and restrict user access to a room, floor, or zone of a gaming property within a few meters of accuracy.

Combining the power of iBeacons with GeoComply's robust geolocation technology, PinPoint was designed specifically for the gaming industry's unique requirements and offers the same real-time anti-spoofing and fraud benefits as our mobile and desktop Download solutions.