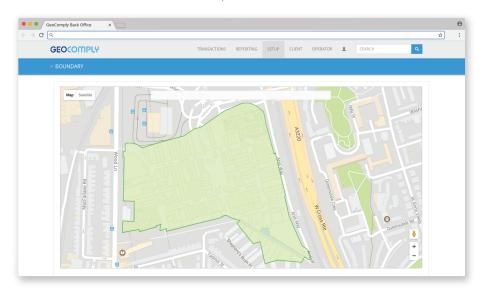

# PINPOINT

### SECURE ON-PROPERTY MOBILE SOLUTION

Create customized virtual boundaries and restrict user access to a room, floor, or zone of a gaming property within a few meters of accuracy.

Combining the power of iBeacons with GeoComply's robust geolocation technology, PinPoint was designed specifically for the gaming industry's unique requirements and offers the same real-time anti-spoofing and fraud benefits as our mobile and desktop Download solutions.



## LOCATION COMPLIANCE FOR UNIQUE ON-PROPERTY USE CASES

Our technology is designed to meet and exceed all applicable compliance requirements for unique on-property use cases, while bridging the gap between existing iGaming and landbased gaming regulations. PinPoint is highly scalable and can be custom tailored to meet a wide range of regulatory and business use cases, including ad-hoc projects under US state regulatory purview.

#### PRODUCT FEATURES

- Geofence a room, floor, or custom zone
- Create custom iBeacon networks for small-scale geofencing
- Ideal for mobile sports, on-property gaming, bring-your-own-device systems, etc.
- Bundled into your client application

### COMPLIANCE

- Approved vendor in NV, NJ, DE, MS and WV
- Independently tested by GLI, BMM, and Cartesian

#### **